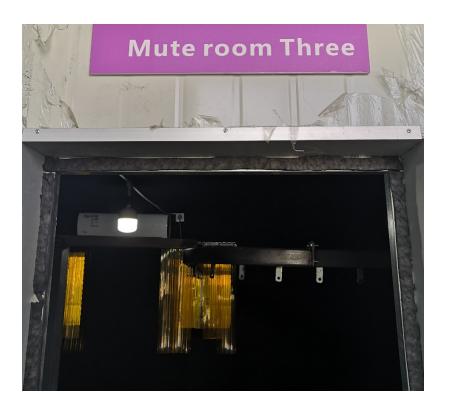

## **Testings Required**

| Equipment                   | Quantity |
|-----------------------------|----------|
| Silent Tester               | 3        |
| Salt Spraying Test Machine  | 1        |
| Withstand Voltage Tester    | 3        |
| Electrical Parameter Tester | 3        |
| Balance tester              | 1        |

Silent tester

Balance tester