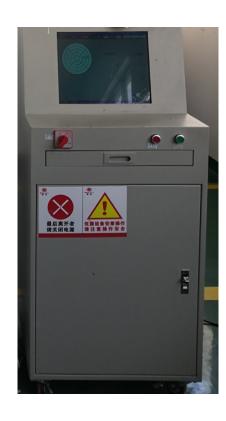

## **Testings Required**

| Equipment                   | Quantity |
|-----------------------------|----------|
| Silent Tester               | 3        |
| Salt Spraying Test Machine  | 1        |
| Withstand Voltage Tester    | 3        |
| Electrical Parameter Tester | 3        |
| Balance tester              | 1        |

Silent tester

Balance tester