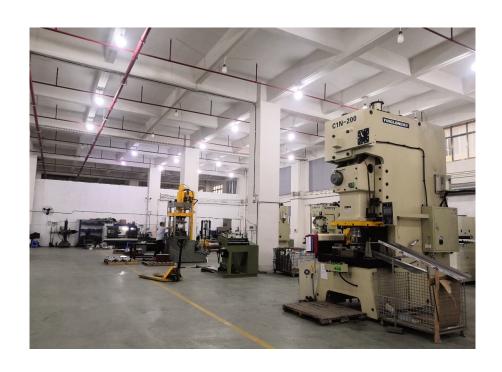

#### **Hardware process**

| Machine                      | Quanity |
|------------------------------|---------|
| CNC                          | 2       |
| Grinding Machine             | 1       |
| Punching Machine             | 2       |
| Spinning Machine             | 2       |
| Winding Machine              | 10      |
| Laser Labeling               | 1       |
| Super Mute Terminal Machines | 2       |
| Stripping Machine            | 1       |

# Uahson

**Motor workshop** 

Hardware workshop