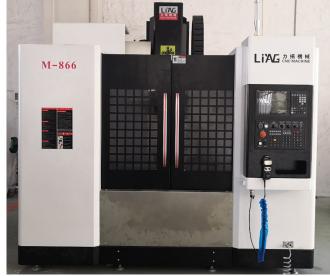

#### **Hardware process**

| Machine                      | Quanity |
|------------------------------|---------|
| CNC                          | 2       |
| Grinding Machine             | 1       |
| Punching Machine             | 2       |
| Spinning Machine             | 2       |
| Winding Machine              | 10      |
| Laser Labeling               | 1       |
| Super Mute Terminal Machines | 2       |
| Stripping Machine            | 1       |

# Uahson

**Motor workshop** 

Hardware workshop