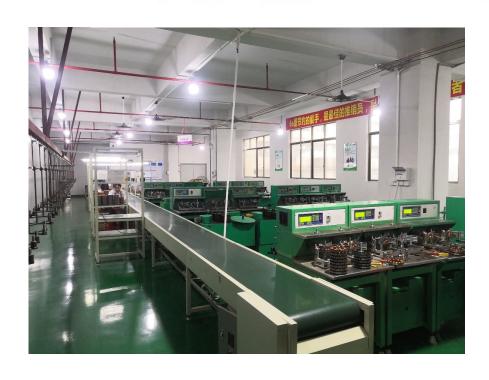

# **Assembling & Packing**

| No. of Production<br>Lines | 4                     |
|----------------------------|-----------------------|
| Employees                  | 200                   |
| Size                       | 12,000 M <sup>2</sup> |

# **Assembling & Packing**